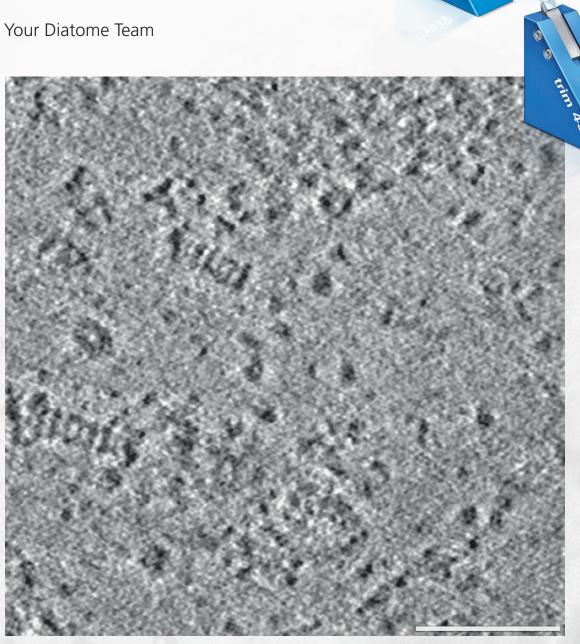

26S proteosomes within cell nucleus of a Drosophila melanogaster neuron. M. Eltsov, IGBMC, Strasbourg, Scale bar: 50nm