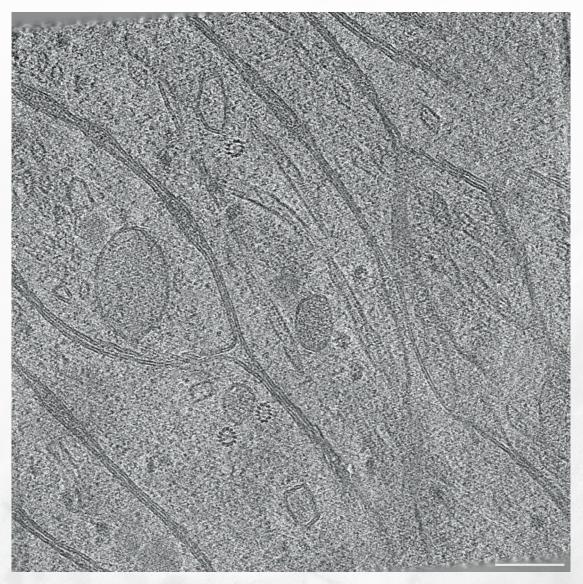

## Swiss Diamond Knives for CEMOVIS

Drosophila embryonic brain axons. Defocus -4µm, no phase plate Tomographic reconstruction, computational 5nm slice. M. Eltsov, IGBMC, Strasbourg Scale bar: 100nm

DiATOME Ltd